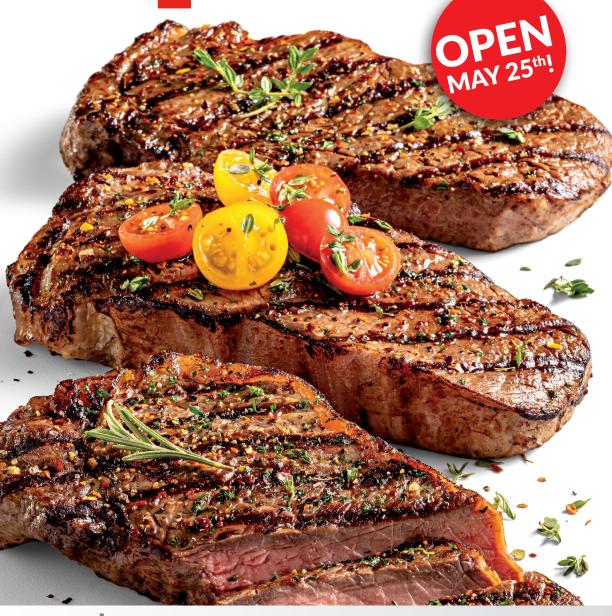

SPRING LAKE PARK GRAND OPENING!

8155 Highway 65 NE Spring Lake Park, MN 55432

5.99

Hy-Vee Choice Reserve boneless beef New York strip steak 8 oz.

3.99
Halos Mandarins
3 lb. bag

CHOICE

**7.99**Heggie's Pizza
select varieties 21 to 30 oz.